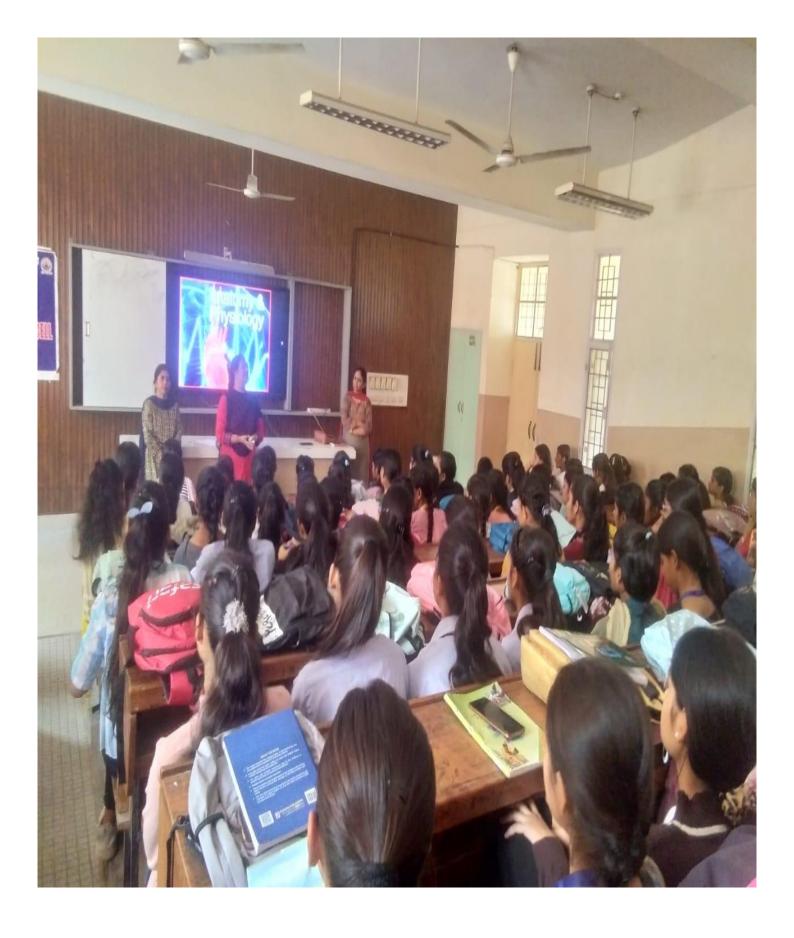

### Report on Lecture "Human Reproductive Systems and Female Hygiene"

A lecture on Human Reproductive System and Female Hygiene was conducted by Dr. Ritu Pant Associate Professor Zoology of SGGSJ College Paonta Sahib. The detail study of Male and Female Reproductive system was thoroughly delivered in the lecture through different presentations. Special emphasis was laid on the study of menstrual cycle, occurrence of pregnancy and hygiene of female genital organs. The girl students were also made aware about spreads of various STDs including HIV/AIDS to females.

It was also explained that a daily hygiene must be maintained for reproductive health of girls in order to avoid UTIs (Urinary Tract Infections) and other infections.

The session was very informative for students as detail was explained in simple and understandable language with scientific knowledge. Total **156** girl students of BA/Bsc/BCom/BCA attended the session.